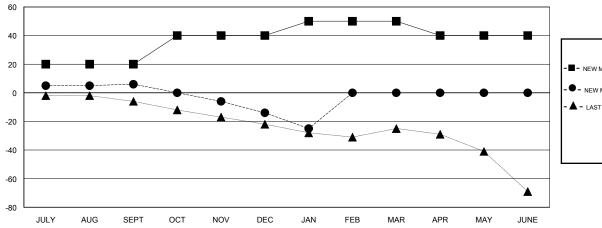

#### WAYNE OAKES **LOCATION AUSTRALIA GMT CA** Clubs Members RESULTS FOR 2016-2017 RESULTS FOR 2016-2017 NEW CLUB GOAL NEW CLUBS DROPPED CLUBS NEW MEMBER GROWTH NEW MEMBER DROPPED QUARTER QUARTER NET GOAL (not reinstated GROWTH ACTUAL (not MEMBERS ACTUAL or transfers) reinstated or transfers) (including transfers) 0 0 20 42 36 JULY/AUG/SEPT JULY/AUG/SEPT 0 0 20 24 44 OCT/NOV/DEC OCT/NOV/DEC 0 0 10 6 17 JAN/FEB/MAR JAN/FEB/MAR 0 0 0 APR/MAY/JUNE APR/MAY/JUNE -10 0 0

### GOALS AND ACTUAL MEMBERS CUMULATIVE

| -■- NEW MEMBER GROWTH NET GOAL    |
|-----------------------------------|
| - ● - NEW MEMBER GROWTH ACTUAL    |
| - ▲ - LAST YEAR MEMBERSHIP ACTUAL |
|                                   |
|                                   |
|                                   |